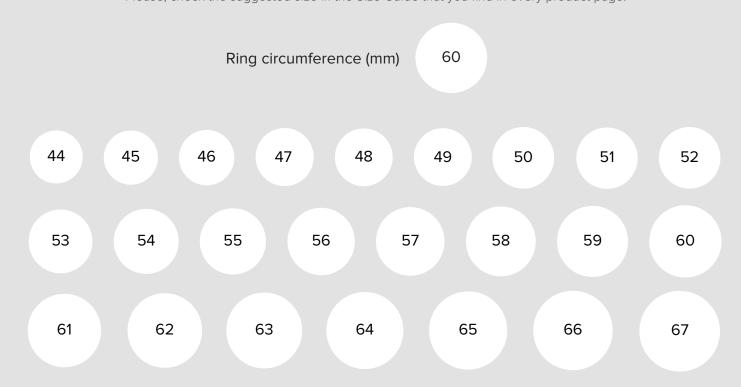

## Measuring by matching your ring

To find your Pomellato ring size, use an existing ring that fits you well. Match the inside of the ring with one of the circles below. When you find the right size that matches your ring, you should see only the white circle inside your ring with no gray space.

Please, check the suggested size in the Size Guide that you find in every product page.